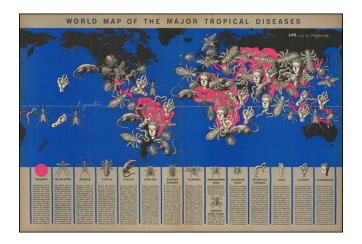

## Tropical Disease Pictorial Map.

A world map by a well-known artist of the time (Boris Artsybasheff) illustrating an article on tropical diseases.

The use of ominous pictorial symbols for 15 diseases, combined with the size and location of the symbols on the map, effectively communicate the danger and urgency of the problem.