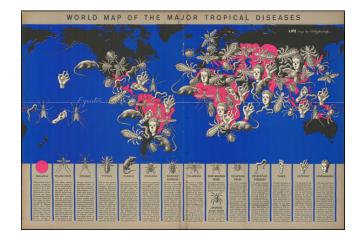

## Tropical Disease Pictorial Map.

A world map by a well-known artist of the time (Boris Artsybasheff) illustrating an article on tropical diseases.

The use of ominous pictorial symbols for 15 diseases, combined with the size and location of the symbols on the map, effectively communicate the danger and urgency of the problem.