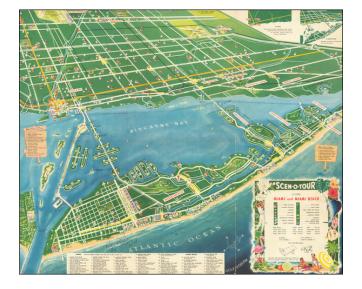

## **Description:**

Beautiful vintage bird's eye view of Miami Beach and Miami beyond, published by the Scenotour Publishing Company in 1955.

The map features Miami Beach in the foreground with large hotels and other landmarks (six synagogues!) illustrated pictorially. It extends north to Bal Harbour and Opa-Locka and west to Miami International Airport. Additionally, the map covers parts or all of Miami Springs, Hialeah, El Portal, Miami Shores, North Bay Village, Indian Creek Village, Surfside, Bay Harbor, North Miami, Biscayne Park, and Miami Shores.

45 points of interest are enumerated in the key at the bottom of the map.

This is one of the best decorative maps of Miami from the mid-20th century.