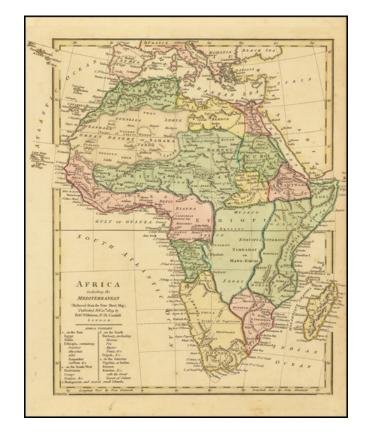

## Africa including the Mediterranean (Reduced from the Four Sheet Map) . . .

Stock#: 71979 Map Maker: Wilkinson

Date: 1809 Place: Edinh

Place: Edinburgh Color: Hand Colored

**Condition:** VG+

**Size:**  $10 \times 11$  inches

## **Description:**

Attractive map of Africa highlighting the known and unknown portions of the continent at the end of the 18th century.

Key at the bottom left names the countries of the Nile then known to the English.