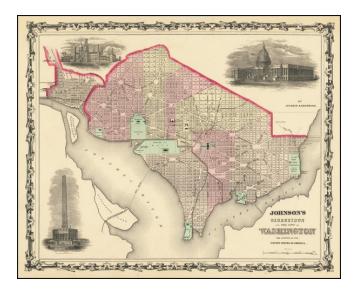

## **Description**:

Decorative map of Washington D.C. and Georgetown, with excellent detail and insets of several area monuments.

One of the most decorative maps of Washington D.C. during the Civil War to appear in a commercial atlas.

The map includes inset images of the U.S. Capitol, the Smithsonian Institution, and the Washington Monument.