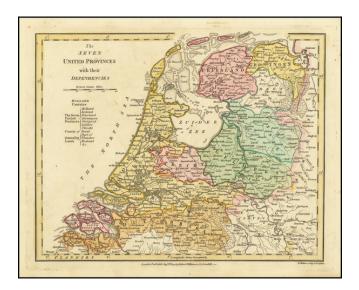

## The Seven United Provinces with their Dependencies

| Stock#:<br>Map Maker: | 71974<br>Wilkinson  |
|-----------------------|---------------------|
| Date:                 | 1809<br>Landar      |
| Place:                | London              |
| Color:<br>Condition:  | Hand Colored<br>VG+ |
| Size:                 | 11 x 9 inches       |
| 5126.                 | 11 x 9 mones        |
| Price:                | \$ 125.00           |

## **Description:**

Detailed map of the Seven Provinces, including Zeeland, Holland, Utrecht, Gelders, Overyssel, Friesland, and Groenigen.

Robert Wilkinson was active in London as a cartographic publisher from 1785 to 1825. He produced a number of nice works, including a General Atlas and a re-issuance of Bowen & Kitchen's English Atlas, along with excellent large format separate maps.