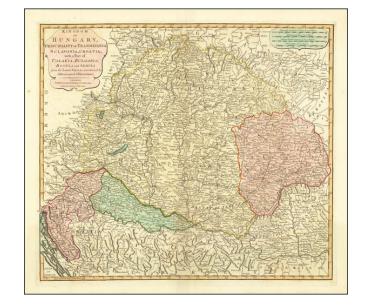

## Kingdom of Hungary, Principality of Transilvania Sclavonia, Croatia, with a Part of Valakia, Bulgaira, Bosnia and Servia from the Latest Surveys ascertained by Astronomical Observations.

**Stock#:** 71965

## **Description:**

Detailed engraved map of the Balkans and Hungary, by one of the most important mapmaking firms of the end of the 18th century: Laurie & Whittle.

The map shows Croatia, Serbia, Bosnia, Sclavonia, and other interesting political divisions and subdivisions.