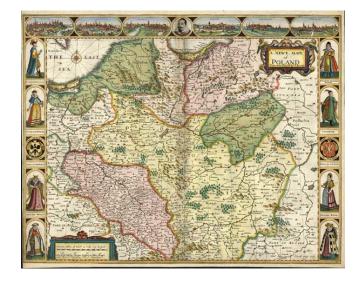

## A Newe Mape of Poland Done into English by I. Speede

**Stock#:** 7193 **Map Maker:** Speed

Date: 1676 Place: London

Color: Hand Colored

**Condition:** VG

**Size:**  $20 \times 15$  inches

Price: SOLD

## **Description:**

A nice example of Speed's map of Poland, in rich full color. Includes birdseye views of Cracow, Dantzick, Posna, Crossen, Sandomiria and Breslaw across the top and indigenous costumes of a Polonian Gentleman and Gentlewoman Polonian Man and Woman, 2 coats of arms, a Silesian Woman and Bride and Dantsick Maid and Bride on the sides. A good example, reinforced at the centerfold, with minor restorations. English text on verso provides a 17th Century description of Poland. Narrow left margin, but sufficent for framing. Normally a \$2400 map.