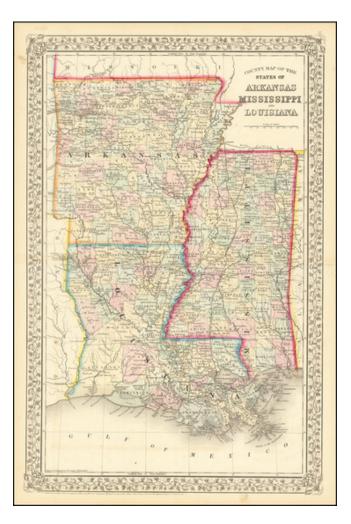

## County Map of the States of Arkansas, Mississippi, and Louisiana

| Stock#:           | 71870<br>Mitch oll Jr |
|-------------------|-----------------------|
| Map Maker:        | Mitchell Jr.          |
| Date:             | 1867                  |
| Place:            | Philadelphia          |
| Color:            | Color                 |
| <b>Condition:</b> | VG                    |
| Size:             | 14 x 21 inches        |
| Price:            | SOLD                  |

## **Description:**

Attractive double page map of the States of Arkansas, Mississippi, and Louisiana, published by SA Mitchell Jr.

The map is colored by counties. Shows towns, roads, railroads and rivers, etc.