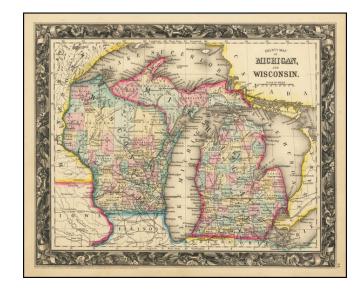

## **Description:**

First state of this detailed map of Michigan and Wisconsin, published by SA Mitchell Jr.

The map is colored by counties. Shows early railroads, proposed railroads, towns, rivers, Indian region, etc.

Decorative floral border.