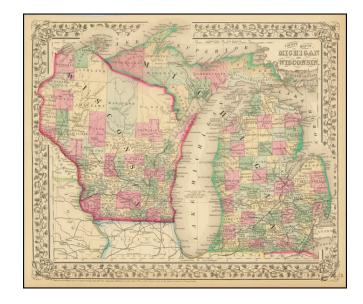

## **County Map of Michigan and Wisconsin**

Stock#: 71840 Map Maker: Mitchell

**Date:** 1867

Place: Philadelphia Color: Hand Colored

**Condition:** VG

**Size:** 14 x 11.5 inches

**Price:** SOLD

## **Description:**

Nice example of this detailed map of Michigan and Wisconsin, published by SA Mitchell Jr.

The map is colored by counties. Shows early railroads, proposed railroads, towns, rivers, Indian region, etc.

Decorative floral border.