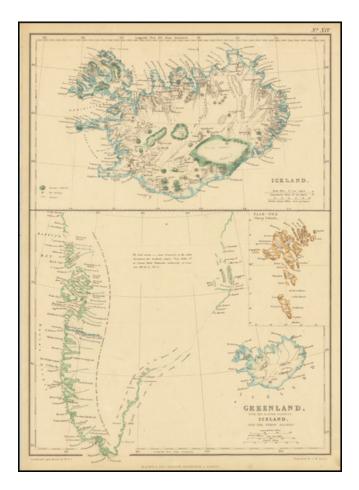

### Iceland / Greenland with the Danish Colonies, Iceland and the Faroes

| Stock#:           | 71837             |
|-------------------|-------------------|
| Map Maker:        | Blackie & Son     |
| Date:             | 1860              |
| Place:            | Glasgow           |
| Color:            | Color             |
| <b>Condition:</b> | VG                |
| Size:             | 9.5 x 13.5 inches |
|                   |                   |

#### **Description:**

**Price:** 

Interesting pair of maps, published in Glasgow by Blackie.

The top map shows Iceland, with mountainous regions shown in green.

The bottom map focuses on southern Greenland, which was still quite poorly mapped at the time.