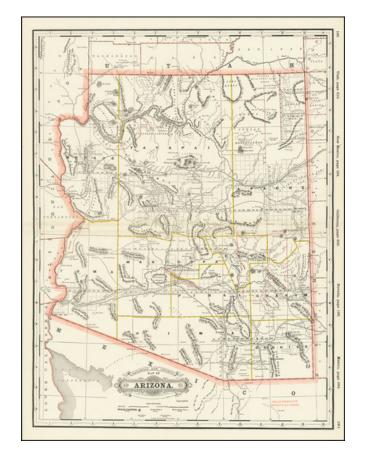

#### Railroad and County Arizona

**Stock#:** 71833 **Map Maker:** Cram

Date: 1886Place: ChicagoColor: Outline Color

**Condition:** VG

**Size:** 16 x 22 inches

**Price:** SOLD

#### **Description:**

Fine early railroad map of Arizona Territory, from a rare early edition of Cram's *Standard American Railway Atlas*.

Shows counties, railroads, railway stations, township surveys, mountains, rivers, lakes, and a host of other early details. Also shows county seats, Money Order Post Offices and other commerce details. Decorative title.

Dating the Map

Gila County is shown with a flat northern border (1885-1889)

The best large format commercial atlas map of the period.