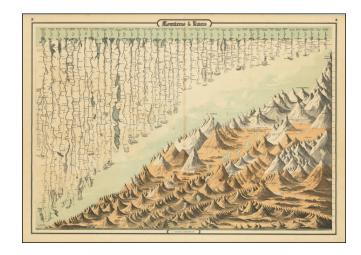

## **Mountains & Rivers**

**Stock#:** 71832

Map Maker: Johnson & Browning

Date: 1861Place: New YorkColor: Condition: VG

**Size:** 24 x 17 inches

**Price:** SOLD

## **Description:**

Decorative example of Johnson & Browning's mountains and rivers plate, showing the lengths of the principal rivers of the world and heights of the principal mountains.

Delineates volcanoes, mountain lakes and other features. Includes names and distances, and identifies continents. An interesting and decorative item.