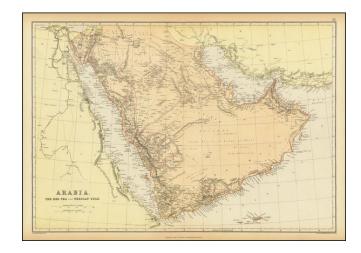

## Arabia, The Red Sea and Persian Gulf

**Stock#:** 71823

Map Maker: Blackie & Son

**Date:** 1880 circa

Place: Edinburgh & London

**Color:** Color **Condition:** VG

**Size:** 19.5 x 13.5 inches

**Price:** SOLD

## **Description:**

Detailed map of the Arabian Peninsula and Middle East, published by Edward Weller.

The map includes a number of overland routes across the Arabian Peninsula.

The map also locates Abou-Thubbi (Abu Dhabi), Debai (Dubai) and Sharja, as well as El Biddah (Doha).