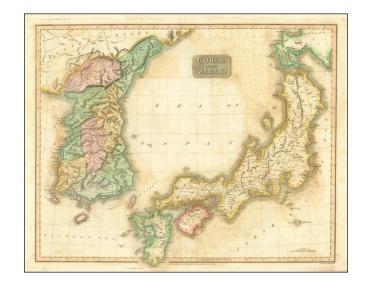

## **Description:**

A gorgeous map of Japan and Korea from the early 19th century, which properly shows Korea as a peninsula.

The map is extremely detailed and colored by regions, showing towns, major roads, rivers, mountains, lakes, etc.