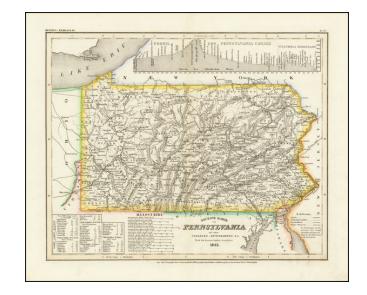

## Neueste Karte von Pennsylvania mit seinen Canaelen, Strassen & Entfernungen der Hauptpunkte. Nach den bessten Quellen verbessert. 1845

**Stock#:** 71807 **Map Maker:** Meyer

**Date:** 1845

Place: Hildburghausen Color: Hand Colored

## **Description:**

Fine example of this elegantly engraved & detailed map of Pennsylvania, based upon Tanner's work in the early 1840s.

Shows counties, towns, roads, canals, lakes, etc. While often referred to as the German Mitchell, this characterization is unfair, as the work appears to be a collaborative effort which predates the sale of Tanner's plates to SA Mitchell. Includes Canal profile and tables.