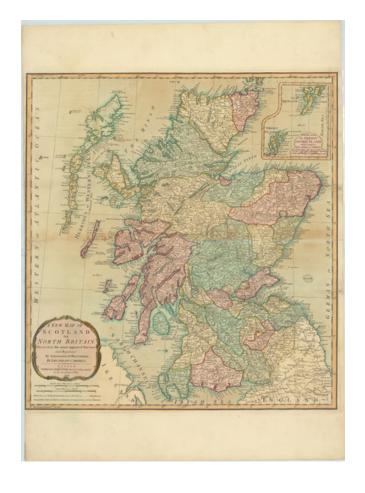

## A New Map of Scotland or North Britain Drawn from the most approved Surveys and Regulated by Astronomical Observations, By Lieutenant Campbell . . . 1794

**Stock#:** 71786

Map Maker: Laurie & Whittle

## **Description:**

Scarce map of Scotland, published in London by Laurie & Whittle.

The map is based upon the observations of Admiralty Surveyor Lieutenant Robert Campbell.