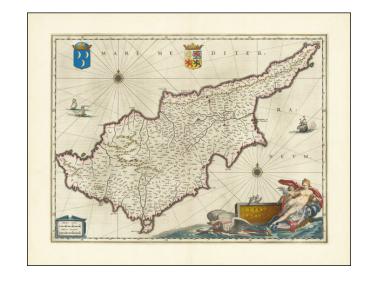

## **Cyprus Insula**

**Stock#:** 71771 **Map Maker:** Blaeu

Date: 1640 circaPlace: AmsterdamColor: Hand Colored

**Condition:** VG+

**Size:**  $20 \times 15$  inches

**Price:** SOLD

## **Description:**

Nice eample of Blaeu's map of Cyprus with decorative cartouche, two coats of arms, two compass roses, etc.

One of the most decorative early maps of Cyprus.

## **Detailed Condition:**

Original hand-color. Nice clean sheet with wide margins. A very nice example.