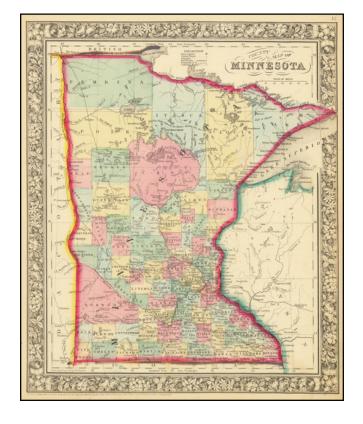

### U.S.-Dakota War-Era Map of Minnesota.

Detailed map of Minnesota, colored by counties and showing towns, roads, railroads, rivers, lakes, and a host of other details. The northern counties are still quite oversized.