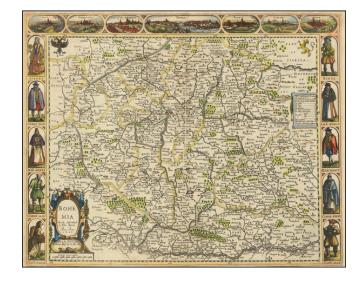

## **Description:**

Decorative map of Bohemia, from the first state of Speed's Prospect of the World.

Includes decorative views of 7 cities across the top and costumed figures on either side of the map.