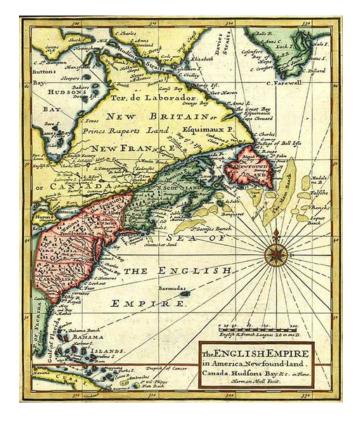

## The English Empire In America, Newfound-land. Canada. Hudson's Bay. &c...

Stock#: 7174 Map Maker: Moll

Date: 1709 Place: London

**Color:** Hand Colored

**Condition:** VG

**Size:**  $8.5 \times 7$  inches

## **Description:**

Interesting early English Map of the Colonies, extending from Davies Straites to Florida and Cuba, centered on the British Possessions in North America. Nice detail. Compass Rose and Rhumblines.