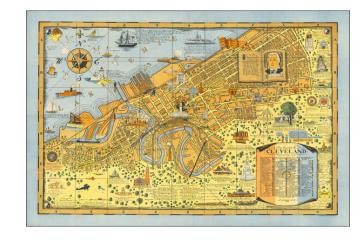

## The heart of Cleveland Ohio Forest City

**Stock#:** 71735 **Map Maker:** Suchy

**Date:** 1928

**Place:** Rochester, NY

**Color:** Color **Condition:** VG+

**Size:** 35.5 x 23 inches

**Price:** SOLD

## **Description:**

Fine pictorial map of Cleveland, drawn by Arthur B. Suchy.

The map includes historical vignettes, recreational details and a host of other local details.

Arthur Suchy was a commercial illustrator and graphic, born in Cleveland in 1898. While he is best known for his work as a graphic artist, he is known to have produced at least 6 pictorial maps during this career.