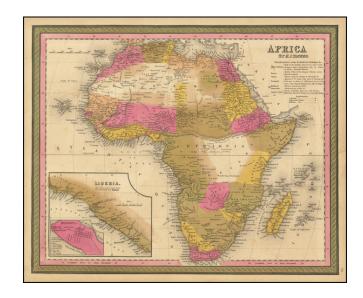

## **Description:**

Detailed and interesting map of the continent of Africa, published by Samuel Augustus Mitchell.

The map is hand colored by province and shows towns, rivers, lakes, railroads, roads, etc.

Includes a large inset with the Map of the Republic of Liberia from Gurley's Report.