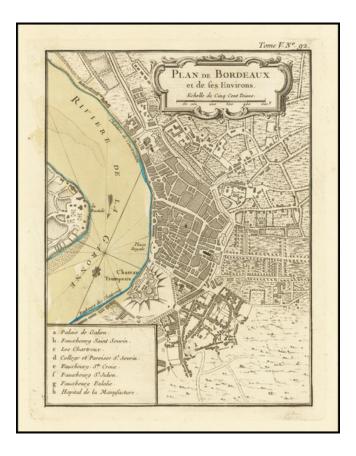

## Barry Lawrence Ruderman Antique Maps Inc.

7407 La Jolla Boulevard La Jolla, CA 92037

www.raremaps.com

(858) 551-8500 blr@raremaps.com

Plan de Bordeaux et de ses Environs

| Stock#:<br>Map Maker: | 71723<br>Bellin  |
|-----------------------|------------------|
| Date:                 | 1764             |
| Place:                | Paris            |
| Color:                | Hand Colored     |
| <b>Condition:</b>     | VG+              |
| Size:                 | 6.5 x 8.5 inches |
| Price:                | SOLD             |

## **Description**:

Finely engraved plan of the environs of Bordeaux, which appeared in Bellin's monumental 5 volume *Petit Atlas Maritime*.

The plan includes a key locating about 8 places of interest around the city.