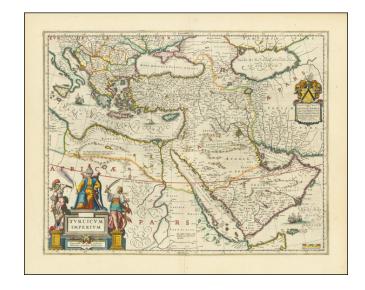

## **Turcicum Imperium . . . [shows Cyprus]**

**Stock#:** 71714 **Map Maker:** Blaeu

Date: 1640 circaPlace: AmsterdamColor: Hand Colored

**Condition:** VG+

**Size:** 20.5 x 16 inches

**Price:** SOLD

## **Description:**

Decorative example of Blaeu's map of the Turkish Empire, based upon Blaeu's map of a similar title.

Extends from Sicily and Italy in the west, to the Black and Caspian Seas in the north, and the Gulf of Aden, Red Sea and Saudi Arabia peninsula in the south. Centered on Cyprus.