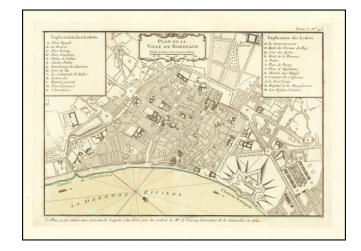

## Plan de la Ville de Bordeaux

Stock#: 71692 Map Maker: Bellin

**Date:** 1764 **Place:** Paris

Color: Hand Colored

**Condition:** VG+

**Size:** 12.7 x 8.5 inches

**Price:** \$ 245.00

## **Description:**

Finely engraved plan of Bordeaux, which appeared in Bellin's monumental 5 volume Petit Atlas Maritime.

The plan includes a key locating about 20 places of interest around the city.

A note at the bottom of the plan states that it is based upon the a plan made by order of Mr. de Tourny in 1754.