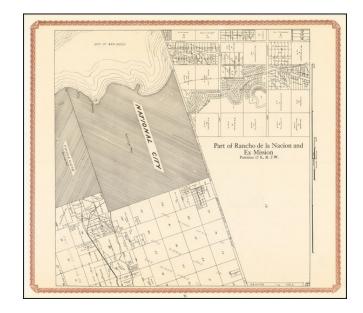

### Part of Rancho de la Nacion and Ex Mision

Stock#: 71686 Map Maker: Alexander

**Date:** 1912

**Place:** Los Angeles and San Francisco

Color: Uncolored

**Condition:** VG

**Size:** 16.5 x 14.5 inches

**Price:** SOLD

## **Description:**

Interesting map of the area around National City, California, in San Diego County.

The map also includes an inset of part of Rancho de la Nacion and Ex Mission lands.

This is from W.E. Alexander's 1912 *Plat Book of San Diego County, California* published by the Pacific Plat Book Company of Los Angeles and San Francisco.