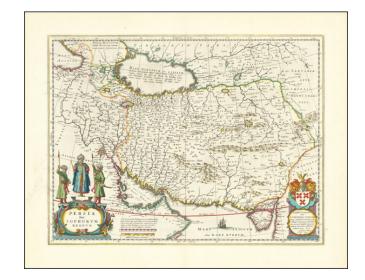

### A Map of Persia From the Golden Age of Dutch Cartography

Fine hand-colored example of Willem Janszoon Blaeu's map of Kingdom of Persia.

The map extends from the Eastern Mediterranean to Tacalistan and the Indus River and the Dalanguer Mountains and the Cabul Region, with the Red Sea and the Persian Gulf in the South and Caspian and Tartaria in the North.

A very detailed and highly decorative map, with dedication cartouche, decorative title cartouche, and sailing ships.