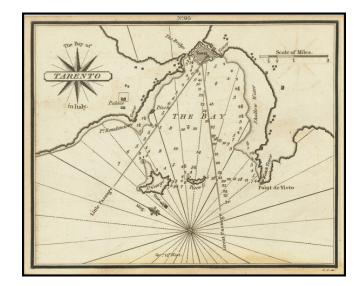

## **Description:**

Rare antique engraved chart of the Bay of Taranto in Puglia, published by William Heather in London.

The chart is oriented with east at the top. It includes soundings, some topographical features and anchorages.

The charts from Heather's  $New\ Mediterranean\ Pilot$  . . . are extremely rare on the market. This is the first example of the chart we have ever seen.