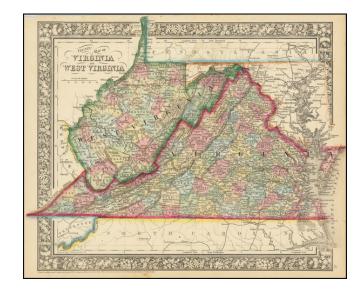

# County Map of Virginia and West Virginia

Stock#: 71672 Map Maker: Mitchell Jr.

**Date:** 1863

**Place:** Philadelphia

**Color:** Color **Condition:** VG+

**Size:** 15 x 12 inches

**Price:** SOLD

## One of the First Maps to Show West Virginia

Nice example of SA Mitchell Jr.'s map of Virginia and West Virginia.

The map is colored by counties and showing early towns, post offices, roads, rail lines, etc.

One of the earliest maps to show West Virginia, which had only become a state on June 20, 1863.