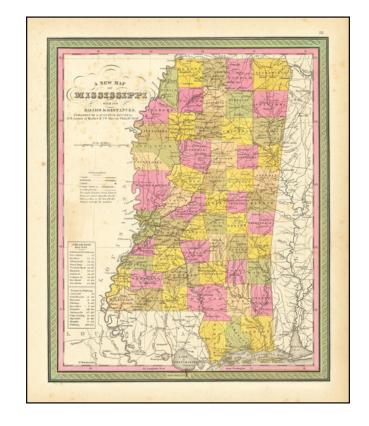

## A New Map Of Mississippi with its Roads & Distances ... 1846

Stock#: 71664 Map Maker: Mitchell

**Date:** 1846

Place: Philadelphia Colored Hand Colored

**Condition:** VG

**Size:** 11.5 x 14 inches

**Price:** SOLD

## **Description:**

Detailed and interesting map of Mississippi, published by Samuel Augustus Mitchell.

The map is hand colored by county and showing towns, rivers, bays, lakes, railroads, roads, distances, etc.

Includes tables of Steam Boat routes and distances.

Mitchell's pre-1850 maps are becoming increasingly rare and difficult to obtain.