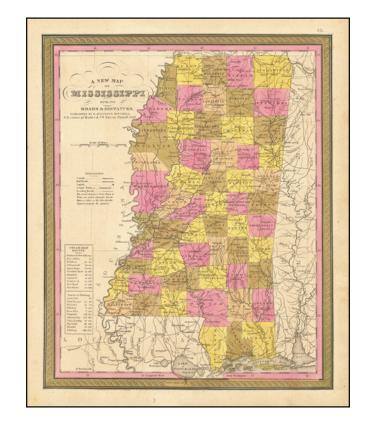

## A New Map Of Mississippi with its Roads & Distances ... 1847

**Stock#:** 71663 **Map Maker:** Mitchell

**Date:** 1847

Place: Philadelphia Colored Hand Colored

**Condition:** VG

**Size:** 11.5 x 14 inches

## **Description:**

Detailed and interesting map of Mississippi, published by Samuel Augustus Mitchell.

The map is hand colored by county and showing towns, rivers, bays, lakes, railroads, roads, distances, etc.

Includes tables of Steam Boat routes and distances.

Mitchell's pre-1850 maps are becoming increasingly rare and difficult to obtain.