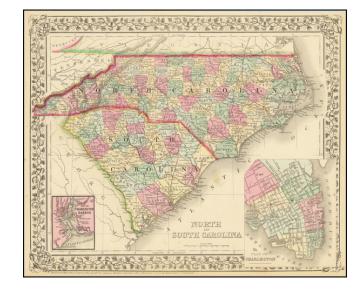

## North and South Carolina [with plan of Charleston]

Stock#: 71662 Map Maker: Mitchell Jr.

**Date:** 1867

**Place:** Philadelphia

**Color:** Color **Condition:** VG

**Size:** 14 x 11.5 inches

**Price:** SOLD

## **Description:**

Detailed map of North Carolina and South Carolina, published by Samuel Augustus Mitchell, Jr., America's most prolific and successful map publisher of the period.

The map includes inset maps of Charleston and Charleston Harbor. Colored by counties and showing towns, counties, roads, railroads, rivers, etc.