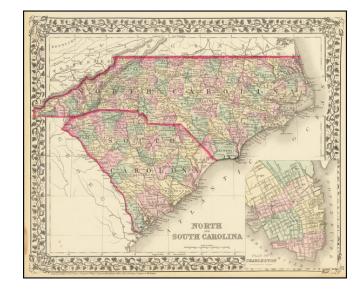

## North and South Carolina [with plan of Charleston]

Stock#: 71661 Map Maker: Mitchell Jr.

**Date:** 1876

Place: Philadelphia Colored Hand Colored

**Condition:** VG

**Size:** 14 x 11.5 inches

**Price:** SOLD

## **Description:**

Detailed map of North Carolina and South Carolina, published by Samuel Augustus Mitchell, Jr., America's most prolific and successful map publisher of the period.

The map includes inset maps of Charleston and Charleston Harbor. Colored by counties and showing towns, counties, roads, railroads, rivers, etc.