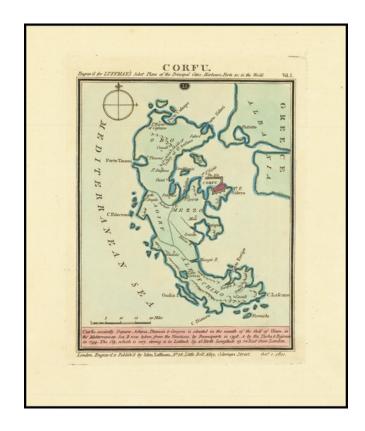

#### Corfu

Stock#: 71654 Map Maker: Luffman

Date: 1801 Place: London

**Color:** Hand Colored

**Condition:** VG+

**Size:**  $5 \times 6.5$  inches

**Price:** SOLD

#### **Description:**

Finely old color example of Luffman's map of the island of Corfu.

The text at the bottom notes:

Corfu, anciently Depante, Scheria, Phoeacia & Crcyra is situated in the mouth of the Gulf of Venice, in the Mediterranean Sea. It was taken from the Venetians, by Buonapart in 1798, & by the Turks & Russians in 1799...