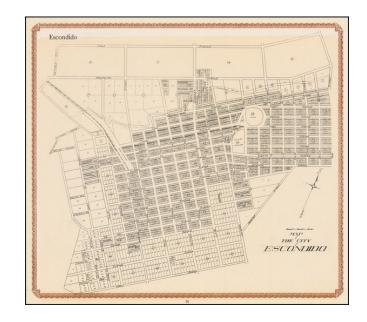

#### The First Atlas Map of Escondido, California

The map provides a fine town plan of Escondido, published only 24 years after its first incorporation as a city on October 8, 1888.

The map illustrates the former street names running east and west south of Grand Avenue, pre-dating the current numbered streets.

A Hotel and College Grounds are shown south of Grand near Hickory. This would be the Escondido Hotel and the Seminary College of the University of Southern California. Construction began in 1886 on the Escondido Hotel, a 100 room hotel on the east end of Grand Ave. The Escondido Land & Town Company donated alternate blocks on Grand Avenue to the University of Southern California as an endowment for a seminary, which was to be operated as a feeder for students to the University. The brick for the seminary, which was built on a sightly knoll overlooking the city, was made in Escondido. The college functioned only a few years, and in 1894 a High School district was formed and the building was acquired.

The terminus of the Atchison Topeka & Santa Fe Railway is shown.

This is from W.E. Alexander's 1912 *Plat Book of San Diego County, California* published by the Pacific Plat Book Company of Los Angeles and San Francisco.