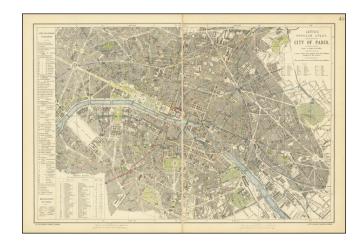

## **Description:**

Finely detailed map of Paris, published in London by Letts & Son.

Omnibus routes are shown by colored overprinting.

Table gives the location of 82 public buildings, and another lists all Omnibus routes with color key. A fine Victorian plan of the city.