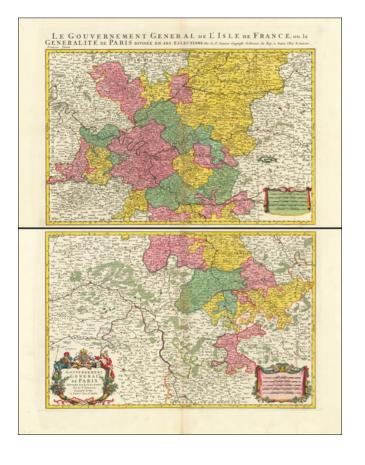

## Gouvernement et Generalite de Paris, Divisee en Eslections

**Stock#:** 71642 **Map Maker:** Jaillot

**Date:** 1696 **Place:** Paris

**Color:** Hand Colored

**Condition:** VG+

**Size:** 25.5 x 37.5 inches

## **Description:**

Gorgeous original hand-color example of this detailed map of the southern part of the Isle de France, published by Jaillot in Paris.

Includes an elaborate title cartouche with coat of arms and a decorative scale of miles.

The map extends from the region around Paris in the north, south as far as Nevers.

A superb two-sheet map of the seat of power in France.