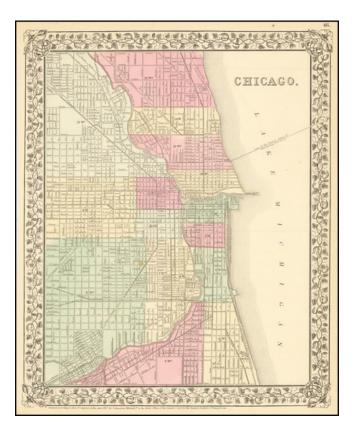

## Chicago

| Stock#:           | 71632              |
|-------------------|--------------------|
| Map Maker:        | Mitchell Jr.       |
| Date:             | 1867               |
| Place:            | Philadelphia       |
| Color:            | Color              |
| <b>Condition:</b> | VG+                |
| Size:             | 11.5 x 13.5 inches |
| Price:            | SOLD               |

## **Description:**

Detailed map of Chicago, colored by ward. Includes street names, several important buildings, railroads, squares, etc.

Decorative Mitchell grapeleaf border. The first map of Chicago to appear in a Commercial Atlas.