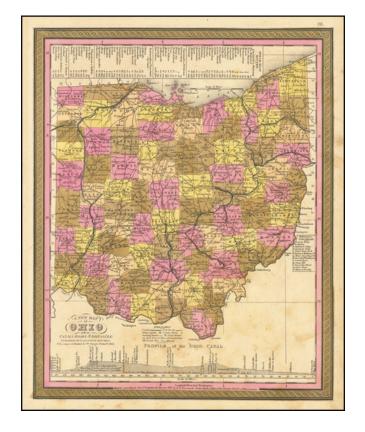

## **Description:**

Detailed map of Ohio from Mitchell's *New Universal Atlas*, showing railroads, townships, canals, etc. Hand colored by county.

Statistical table shows steam boat routes. Ohio canal profile below map. Although there are key References to Cincinnati, the inset map of the city is not present.