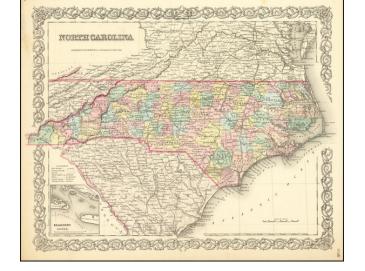

## **Description**:

Colton's detailed map of North Carolina, hand colored by counties.

Shows roads, railroads, towns, villages, post offices, rivers, lakes, stations and a host of other details. Inset map of Beaufort. Decorative border.

A terrific map, from JH Colton, one of the most prolific American mapmakers of the mid-19th Century.