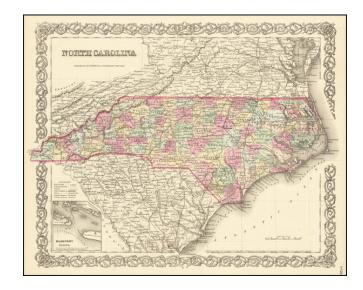

## **Description:**

Colton's detailed map of North Carolina, hand colored by counties.

Shows roads, railroads, towns, villages, post offices, rivers, lakes, stations and a host of other details. Inset map of Beaufort. Decorative border.

A terrific map, from JH Colton, one of the most prolific American mapmakers of the mid-19th Century.