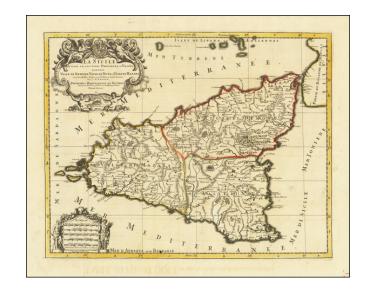

## La Sicile divisee en ses trois Provinces ou Valees scavoir Valle di Demona, Valle Di Noto et Valle Di Mazara...1692

Stock#: 71613 Map Maker: Jaillot

**Date:** 1692 **Place:** Paris

Color: Hand Colored

## **Description:**

Large decorative map of Sicily, based upon earlier maps by Sanson.

The island is divided into 3 provinces, with significant cartographic and geographic information included.

The title cartouche includes two sea gods holding the cartouche aloft, with a coat of arms and other allegorical figures riding atop the image.

A fine decorative example with wide clean margins and 2 large cartouches.