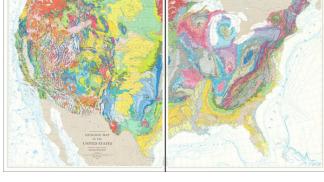

## Barry Lawrence Ruderman Antique Maps Inc.

7407 La Jolla Boulevard La Jolla, CA 92037 www.raremaps.com

(858) 551-8500 blr@raremaps.com

Geological Map of the United States . . . 1983

Stock#:71609Map Maker:U.S. Geological Survey

## A Rare Late 20th Century Geological Map of the United States

Fine example of this scarce wall map of the United States, mapped using modern geographic, geological and geomorphic methods.

The map was prepared by Philip B. King and Helen M. Beikman, with Geological cartography by Gertrude J. Edmonston.