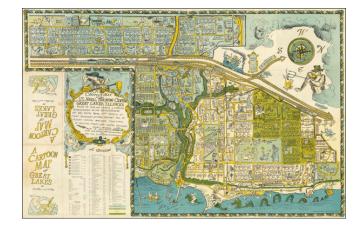

## Barry Lawrence Ruderman Antique Maps Inc.

7407 La Jolla Boulevard La Jolla, CA 92037

www.raremaps.com

(858) 551-8500 blr@raremaps.com

A Cartoon Map of the US. Naval Training Center at Great Lakes, Illinois Being As True and Faithful A Graphical Accounting As The Cartographer's Art Will Allow, Taking Into Careful Account Prominent Natural Features And Including Certain Man-Made Structures As Bridges, Roads, and Divers Buildings

## **Description:**

Whimsical map of the Naval Training Center in Great Lakes, Illinois.

The station is located north of Chicago and is the Navy's only boot camp. The map is filled with hundreds of buildings and important sites with a key at bottom, along with many illustrations including the Loch Ness monster in Lake Michigan, a sailor courting an evil-looking mermaid, and Poseidon roasting a hot dog with his trident.

The verso contains black & white photographs and text describing life at the training center.

The verso includes a short history of the Naval Training Center and numerous photos.