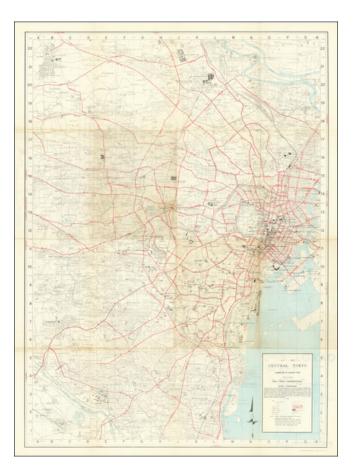

## **City Map Central Tokyo Corrected To 1952**

| Stock#:<br>Map Maker: | 71576<br>64th Engineer Base Topographic<br>Battalion |
|-----------------------|------------------------------------------------------|
| Date:                 | 1952                                                 |
| Place:                | Tokyo                                                |
| Color:                | Color                                                |
| Condition:            | Good                                                 |
| Size:                 | 26 x 36 inches                                       |
| Price:                | SOLD                                                 |

## **Description:**

Detailed map of Central Tokyo, published for or the United States Air Force.

The map is a curious combination of imagery, with a clear image of the major roads and buildings of Central Tokyo superimposed over a faintly printed but more detailed treatment of the same region,

The map also highlights the major tourist points of interest and other essential services for military personnel stationed in the area.