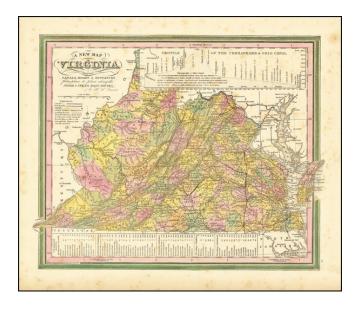

## A New Map Of Virginia, with its Canals, Roads, & Distances from place to place, along the Stage & Steam Boat Routes . . .

- Stock#:71574Map Maker:Tanner
- Date:1844Place:PhiladelphiaColor:Hand ColoredCondition:VGSize:14.3 x 11.5 inches

## **Description**:

Detailed map of Virginia, from Tanner's Universal Atlas.

Detailed and interesting map, hand colored by county and showing towns, rivers, bays, lakes, railroads, roads, distances, etc. Tables of Steam Boat routes and distances. Population Table by County and by decade.