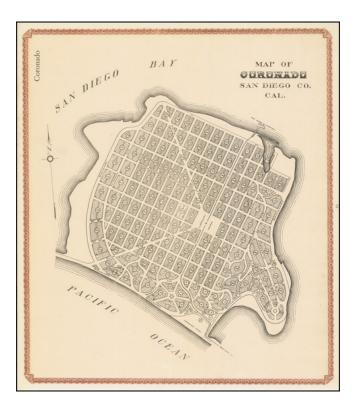

### The First Atlas Map of Coronado, California

The map provides a fine town plan of Coronado, with the Library and Park at the center, the pier for the San Diego & Coronado Ferry at the top, and the Coronado Hotel Fair Grounds at the bottom right.

At this time Coronado was accessible via the San Diego & Coronado Ferry (whose dock is visible at the top of the map) and via a road to "Tent City" shown at the bottom of the map.

This is from W.E. Alexander's 1912 *Plat Book of San Diego County, California* published by the Pacific Plat Book Company of Los Angeles and San Francisco.