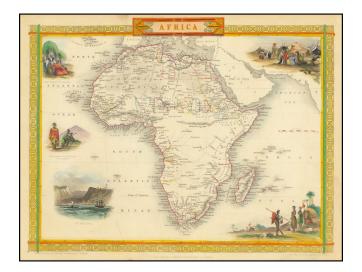

## **Description**:

Fine full color example of this marvelous map of Africa.

Decorative vignettes show a Bedouin Arabs Encampment, Korranna Hottentots, St. Helena, Bosjesman Hottentots Wild Bushmen, and an Arab Family of Algeria.

Engraved for *R. Montgomery Martin's Illustrated Atlas*.

Tallis was one of the last great decorative map makers. His maps are prized for the wonderful vignettes of indigenous scenes, people, etc.